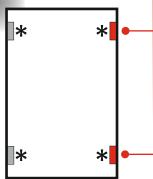

## GT Stay Guard Elite

Fit Stay Guard Elite approx 75mm centres from the internal corner as show here. Secure using 4.8 X 25 carbon steel zinc coated screws

Fit run up blocks on opposite side to the Stay Guard Elite and pack the unit at the same positions marked to stop sash movement.

**Deceuninck 2500** 

**STAY GUARD ELITE SG036** on outer frame and sash for all types of stays to include Egress/Easy Clean

All drawings are not to scale Reinforcement and fixings have been omitted for clarity UK Fasteners screws were used for testing when required