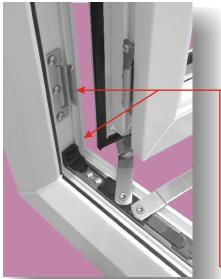

## GT Stay Guard Elite

Fit Stay Guard Elite approx 75mm centres from the internal corner as show here. Secure using 4.8 X 25 carbon steel zinc coated screws

Fit run up blocks on opposite side to the Stay Guard Elite and pack the unit at the same positions marked to stop sash movement.

This hinge protection device which, when fitted in conjunction with a friction stay, will assist in meeting the requirements of PAS24. Wherever possible, and to obtain the best performance, Stay-Guard Elite should be secured into reinforcement.