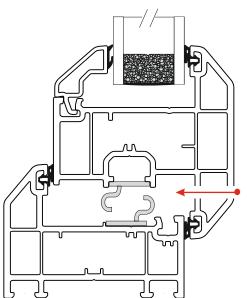

**Deceuninck 2500** 

**STAY GUARD ELITE SG036** on outer frame and sash for all types of stays to include Egress/Easy Clean

All drawings are not to scale Reinforcement and fixings have been omitted for clarity UK Fasteners screws were used for testing when required

They are available in 17mm (SG036) and 13mm(SG035) standard stack heights.